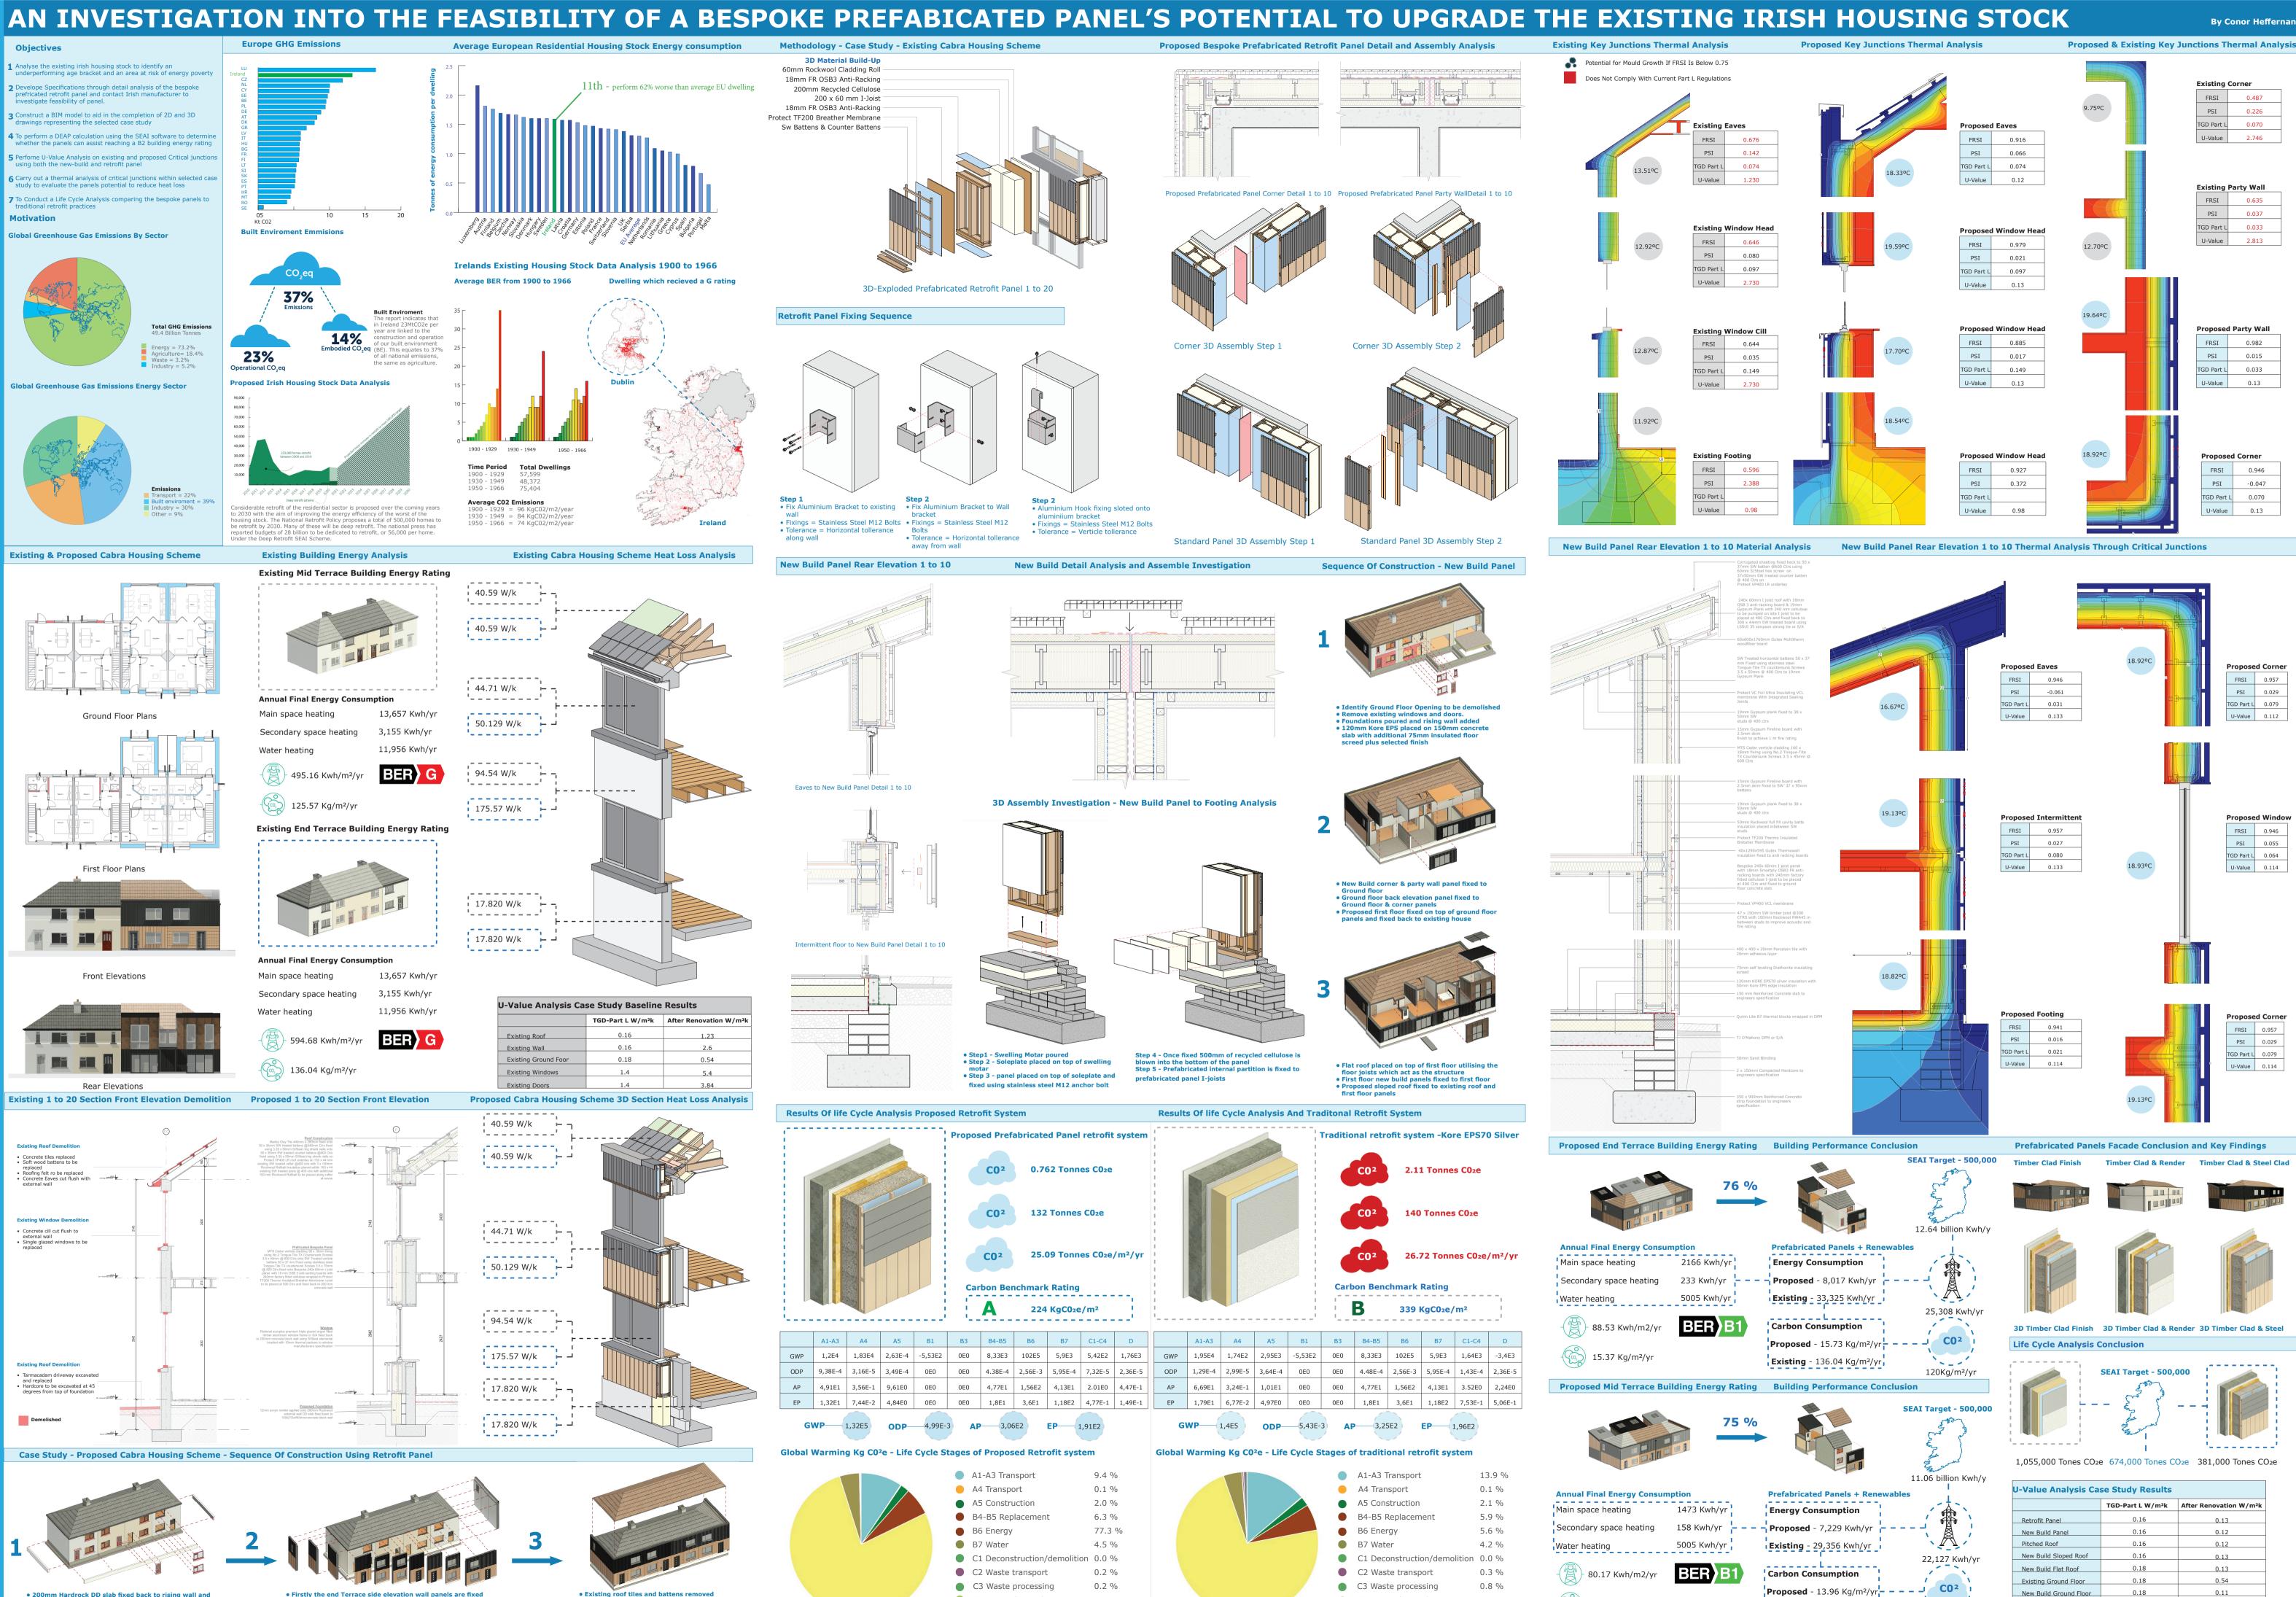

By Conor Heffernan

J CO<sup>2</sup> Proposed - 13.96 Kg/m<sup>2</sup>/yr

× \_ <

112Kg/m<sup>2</sup>/yr

Existing - 125.57 Kg/m²/yr

0.0 %

13.96 Kg/m²/yr

C4 Waste disposal